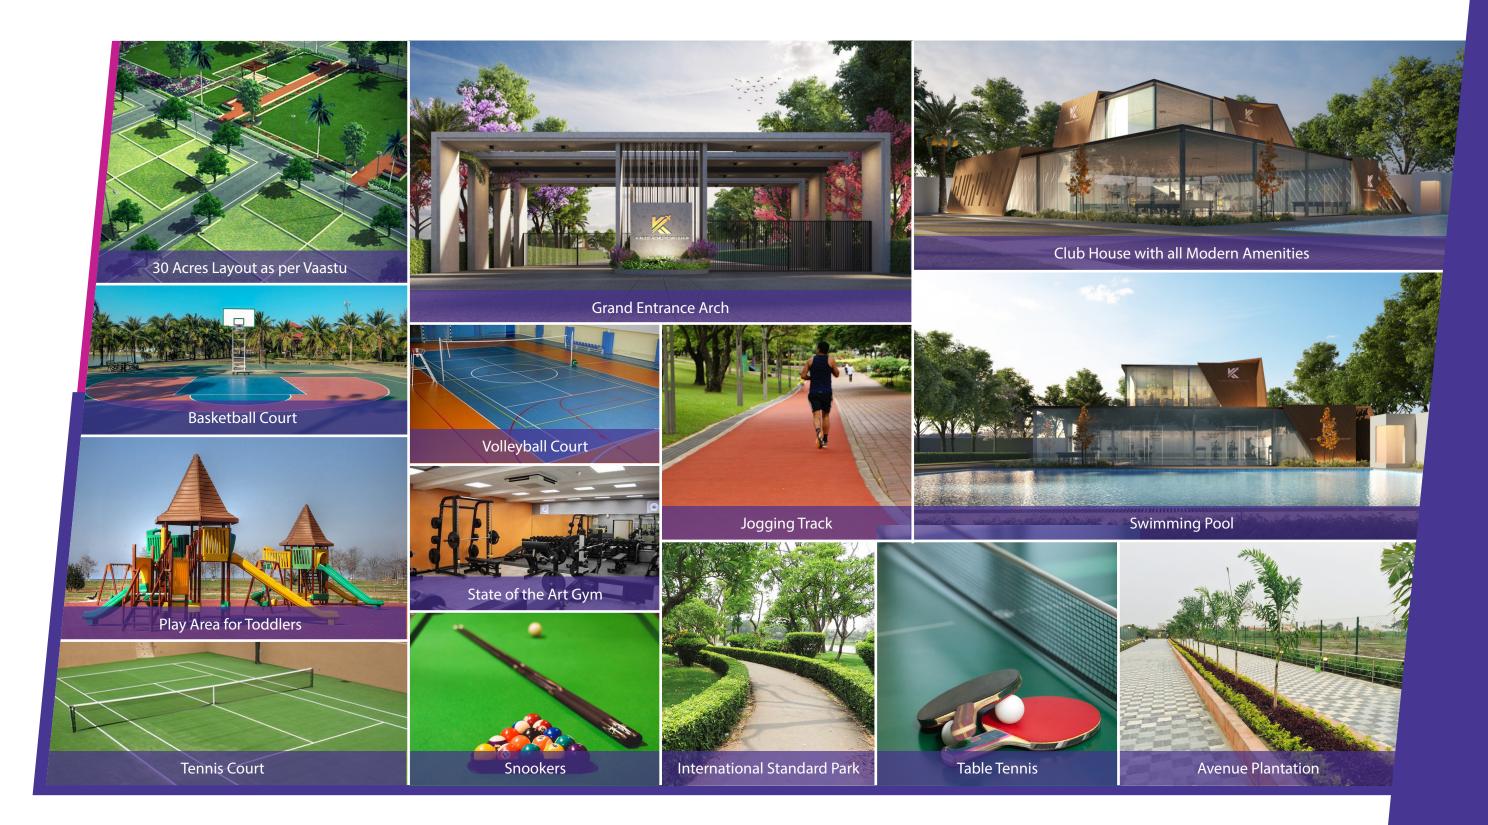

## "INTERNATIONAL STANDARD AMENITIES"

## **PROJECT HIGHLIGHTS**

Quality is what drives the way forward for Kings Aero Township.

Innovative features with modern day amenities are the hallmark of our project. You can relax, refresh and unwind in grandiose surroundings and cherish each moment in your own piece of royalty and feel empowered to take on the world.

On holidays and those weekend evenings you can rejuvenate yourself at the BBQ section, Coffee area or your Natural Canopy.

## "AN INTEGRATION OF **LUXURY AND CONVENIENCE**"