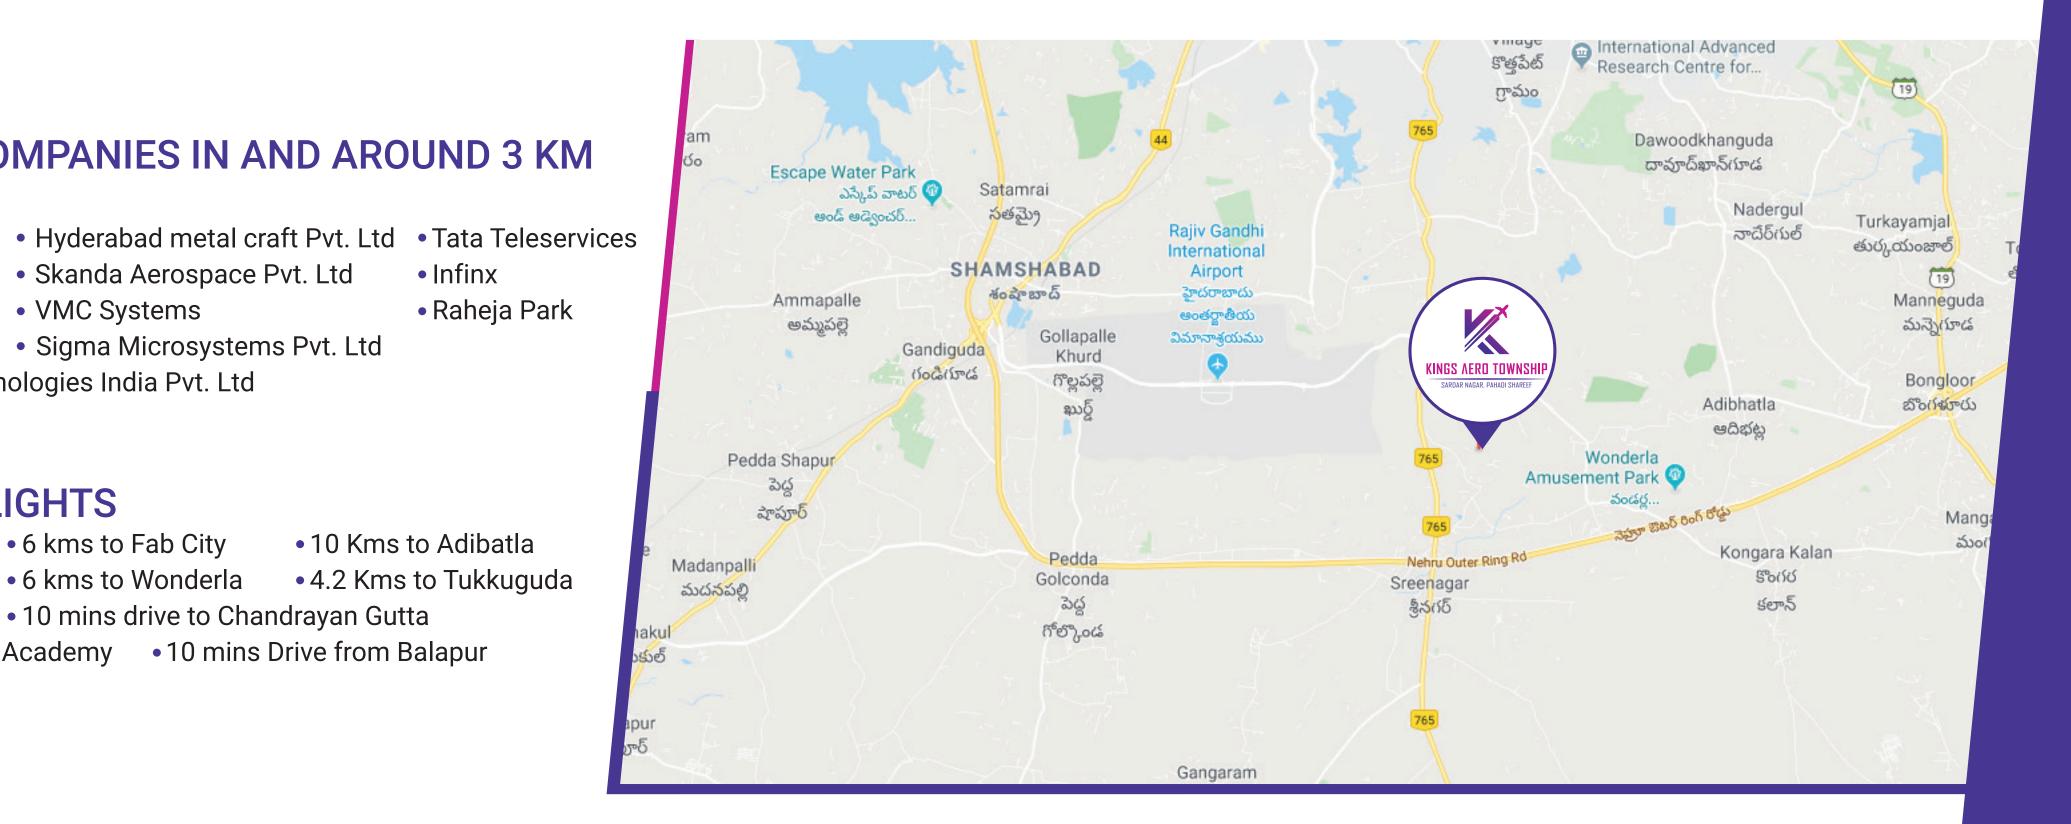

## IT AND OTHER COMPANIES IN AND AROUND 3 KM TO 5 KM RADIUS

- HCL Talent Care Pvt. Ltd
- CDAC Hyderabad
- Hardware Park

- Skanda Aerospace Pvt. Ltd
- VMC Systems
- Nova Integrated Systems
   Sigma Microsystems Pvt. Ltd
- Windstream Energy Technologies India Pvt. Ltd

### **LOCATION HIGHLIGHTS**

- 4 Kms from Novotel
- 6 kms to Fab City
- 10 Kms to Adibatla

- 17 Kms to Aramghar
- 6 kms to Wonderla
- 4.2 Kms to Tukkuguda

Infinx

Raheja Park

- 24 Kms to Towlichowki
- 10 mins drive to Chandrayan Gutta
- 5.5 kms to The Aga Khan Academy
- 10 mins Drive from Balapur